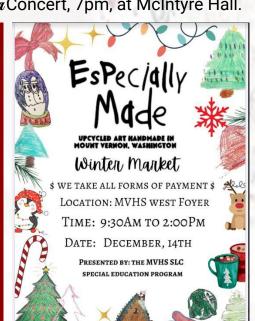

### Thursday, December 14:

- →Flannels and Cozy Sock Day
- →Especially Made Winter Market, 9:30am-2pm
- →LIA Gift Wrapping, 4-7pm, Cafetería
- →Holiday Extravaganza Concert, 7pm, at McIntyre Hall

## TO-DO LIST FOR TOMMOROW, WEDNESDAY

- 1. Shop the Especially Made upcycled Handmade Art Winter Market, presented by the MVHS SLC program runs from 9:30am-2pm in the West Foyer of MVHS.
- **2. Have** your gifts wrapped at the **Latines in Cotion Gift Wrapping** event from 4-7pm in the MVHS Cafeteria.
- 3. Attend the Holiday Extravaganza Concert, 7pm, at McIntyre Hall.