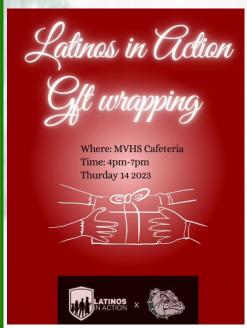

### Thursday, December 14:

- →Flannels and Cozy Sock Day
- →Especially Made Winter Market, 9:30am-2pm
- →LIA Gift Wrapping, 4-7pm, Cafetería
- →Holiday Extravaganza Concert, 7pm, at McIntyre Hall

## TO-DO LIST FOR TOMMOROW, WEDNESDAY

- 1. Shop the Especially Made upcycled Handmade Art Winter Market, presented by the MVHS SLC program runs from 9:30am-2pm in the West Foyer of MVHS.
- **2. Have** your gifts wrapped at the **Latines in Cotion Gift Wrapping** event from 4-7pm in the MVHS Cafeteria.
- 3. Attend the Holiday Extravaganza Concert, 7pm, at McIntyre Hall.